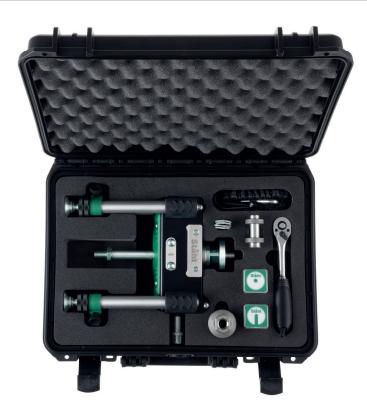

## **Everything You Need to** Perform Safe, Reliable Pull Tests, All in One Place!

The Staht t60 Tester Kit is designed to test anchors and safety eye bolts up to a maximum load of 60 kN/13489 lbf.

The kit is supplied in either a heavy-duty case or durable shoulder bag.

#### Staht t60 Digital Pull Tester Kits include:

60kN Digital Load Cell App (Android & iOS) Bridge Drop Rod & Nut Tool Adaptor Jaw Clevis Tester Lanyard 3/8" Socket Wrench & Tool Lanyard 17mm Socket Threaded Washer Pack M6, 8, 10, 12, 16 & 20 Slotted Washer Pack M6, 8, 10, 12 & 16 Anti-Rotation Pull Out Nut & Handle Charging Cable 24mm Spanner 12 month Calibration Certificate