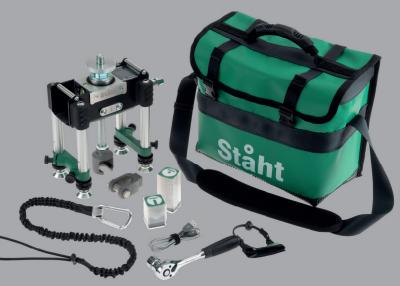

## **Everything You Need to** Perform Safe, Reliable Pull Tests, All in One Place!

The Staht t60 Tester Kit is designed to test anchors and safety eye bolts up to a maximum load of 60 kN/13489 lbf.

The kit is supplied in either a heavy-duty case or durable shoulder bag.

#### Staht t60 Digital Pull Tester Kits include:

60kN Digital Load Cell App (Android & iOS) Bridge Drop Rod & Nut Tool Adaptor Jaw Clevis Tester Lanyard 3/8" Socket Wrench & Tool Lanyard 17mm Socket Threaded Washer Pack M6, 8, 10, 12, 16 & 20 Slotted Washer Pack M6, 8, 10, 12 & 16 Anti-Rotation Pull Out Nut & Handle Charging Cable 24mm Spanner 12 month Calibration Certificate