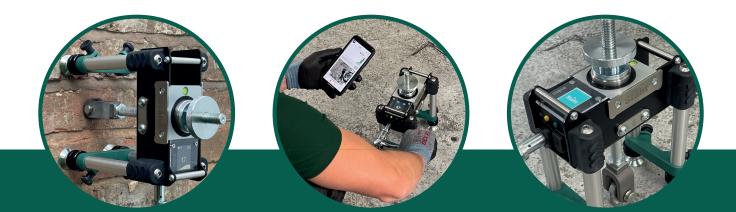

# ACCURATE TO

The Staht t60 Digital Pull Tester is a compact, powerful and innovative machine, enabling the user to reach 60kN with ease. It provides a single solution for all typical on-site pull testing applications.

The digital interface and Bluetooth® Connectivity to the Staht Connect App provides an excellent user experience and an efficient reporting workflow to improve productivity.